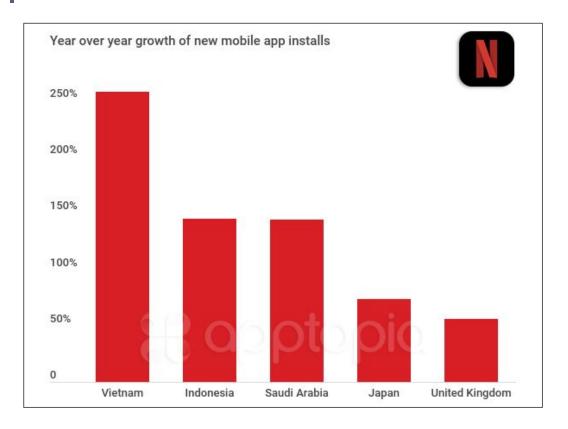

#### Other Indicators of Netflix's Q3 2019 performance

- -- Netflix reported adding 517k domestic paid subscriber vs. 802k expected
- -- Its growth this quarter clearly came from international markets
- -- More specifically, according to Apptopia, it came from Vietnam, Indonesia, Saudi Arabia and Japan