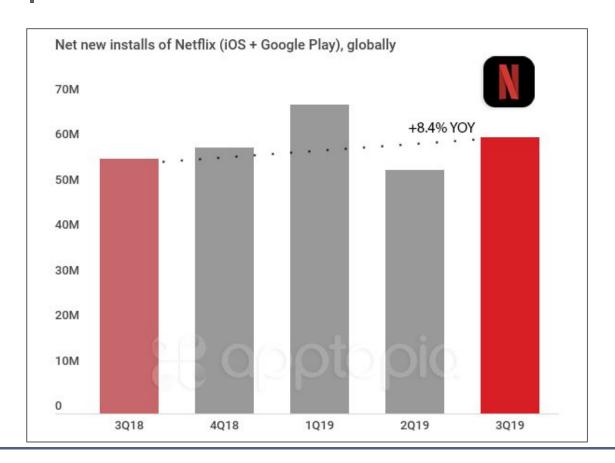

#### Apptopia's data was a strong leading indicator of new growth

- -- Netflix increased new installs of its mobile app 8.4% YOY and 13.5% QOQ.
- -- New international installs of Netflix are up 11.3% YOY and 17.3% QOQ.
- -- New domestic installs of Netflix are down 3.6% YOY and 8.3% QOQ.