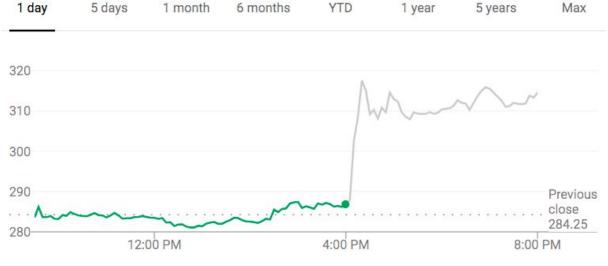

### What Happened

- -- Earnings per share: \$1.47 vs. \$1.04 expected
- -- International paid subscriber additions: 6.26 million vs. 6.05 million expected
- -- Stock price surged more than 8% in extended trading

286.28 USD +2.03 (0.71%) +

Grow your mobile business