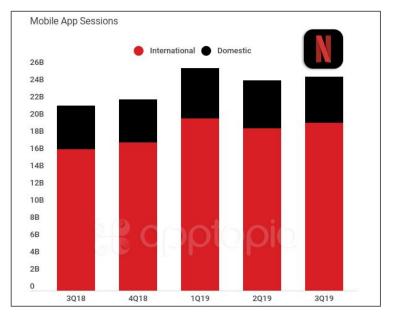

#### Other Indicators of Netflix's Q3 2019 performance

| <b>Netflix Domestic Growth YoY</b>           |              |
|----------------------------------------------|--------------|
|                                              | Q3 2018 - 19 |
| Netflix<br>Reported: Paid<br>Subscribers     | +6.4%        |
| Apptopia<br>Estimate: Time<br>Spent In App   | +7.2%        |
| Apptopia<br>Estimate: Mobile<br>App Sessions | +7.7%        |

| Netflix Global Growth YoY                  |              |
|--------------------------------------------|--------------|
|                                            | Q3 2018 - 19 |
| Netflix<br>Reported: Paid<br>Subscribers   | +21.4%       |
| Apptopia<br>Estimate: Time<br>Spent In App | +15.1%       |
| Apptopia Estimate: Mobile App Sessions     | +16%         |