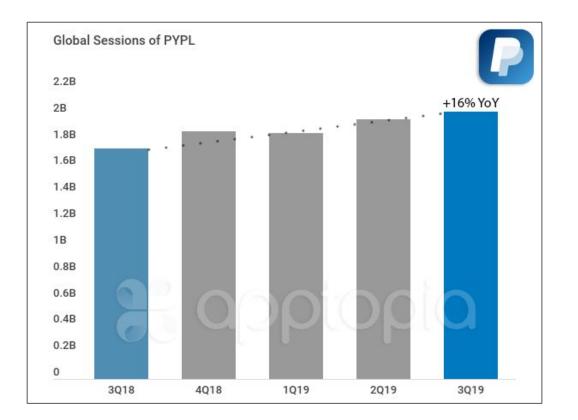

-- Apptopia estimated mobile Sessions of PYPL increased 16% YoY and 3% QoQ in Q3 2019 -- For PayPal, the number of Active Accounts is a top guiding growth metric

-- Downloads are equal to net new users, for which Apptopia's estimations line up well when compared to Active Accounts

#### Other Indicators of PayPal's Q3 2019 performance

-- PayPal's 3Q19 results were the strongest seen in the past year

-- We see this mainly through Sessions of PayPal's mobile properties, growing 16% YoY