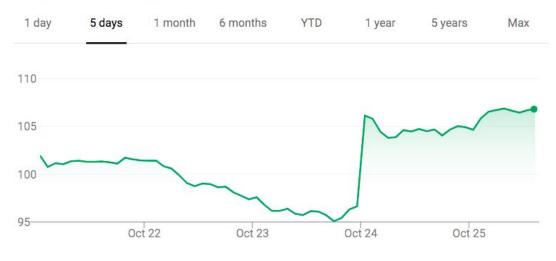

## PayPal

-- Beat EPS estimates by 17% and revenue estimates by 0.7%

-- Total Payment Volume increased 25% YoY

-- Share price of PYPL closed 8% higher the day after reporting

#### 106.83 USD +1.92 (1.83%) +

Oct 25, 1:15 PM EDT · Disclaimer