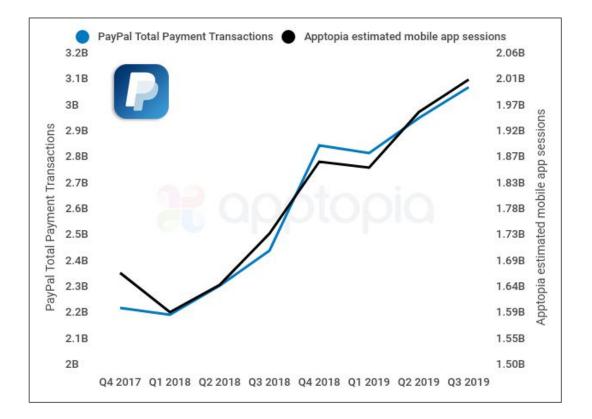

#### Apptopia's data is a strong indicator of PYPL quarterly performance

-- PayPal reported 3.01B Total Payment Transactions in Q3 2019, an increase of 25% YoY and 4% QoQ

-- In an increasingly mobile world, these payment transactions are linked to a mobile app launch, or a session

-- Apptopia estimated mobile Sessions of PYPL increased 16% YoY and 3% QoQ in Q3 2019 -- For PayPal, the number of Active Accounts is a top guiding growth metric

-- Downloads are equal to net new users, for which Apptopia's estimations line up well when compared to Active Accounts